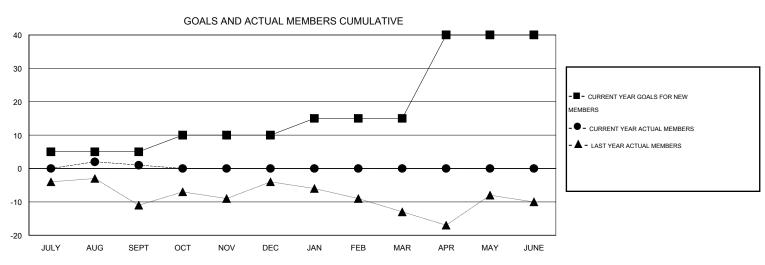

## GOALS AND ACTUAL NEW CLUBS CUMULATIVE

| DROPPED CLUBS: 0 |    | 6 CLUBS OF 33 ADDED 1 OR MORE<br>NEW MEMBERS | GENDER DISTRIBUTION  MALE 411 (73.00%) |              |     |
|------------------|----|----------------------------------------------|----------------------------------------|--------------|-----|
| DROPPED MEMBERS  |    |                                              | FEMALE                                 | 152 (27.00%) |     |
| DECEASED 2       |    | CLICK HERE FOR HEALTH                        |                                        |              | 444 |
| CLUB CANCELLED 0 |    | ASSESSMENT DATA                              | FAMILY UNIT MEMBERS                    | 111<br>55    |     |
| OTHER 13         |    |                                              | HEAD OF HOUSEHOLD                      |              |     |
| TOTAL            | 15 |                                              | NON-HEAD OF HOUSEHOL                   | D            | 56  |